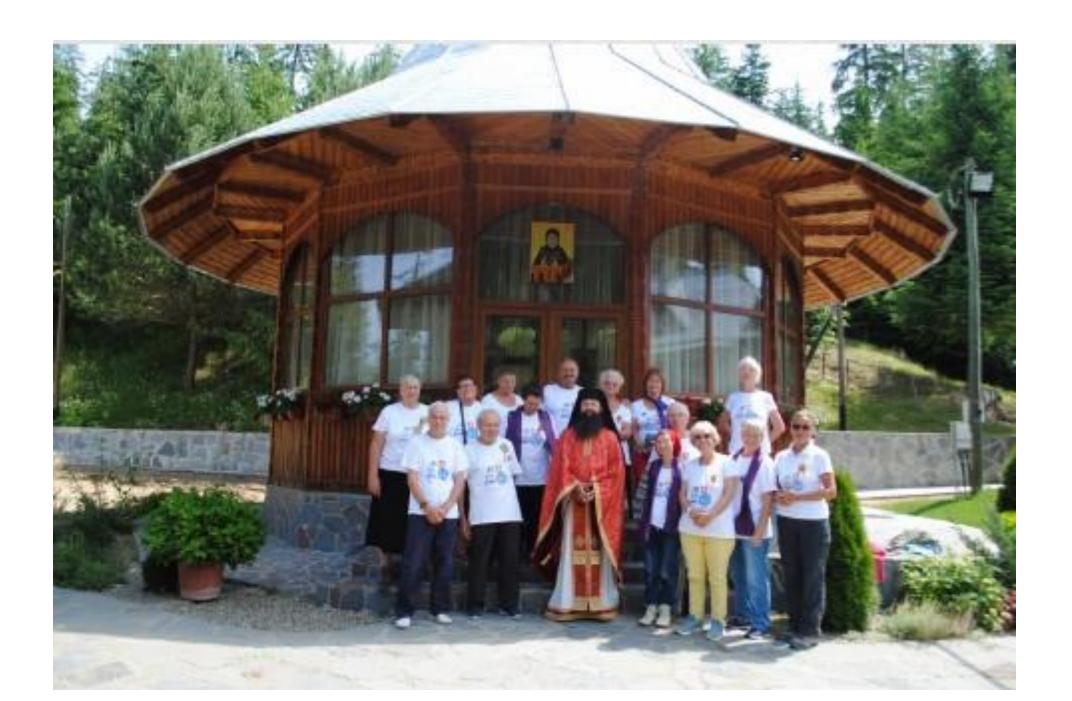

# FULFILLING A DREAM ARRIVING AT PUTNA MONASTERY

The list of senior pilgrims who had the dedication to fully cover the road from Galați to Putna

Avieriței Gheorghe Bordei Mandica Mihai Marin Bodolan Victoria Gheață Cristina Mihai Elena Dumitru Elena Tancu Adrian 343,81 km 343,81 km 333,81 km 326,79 km 297,84 km 274,30 km 270,81 km 250,25 km