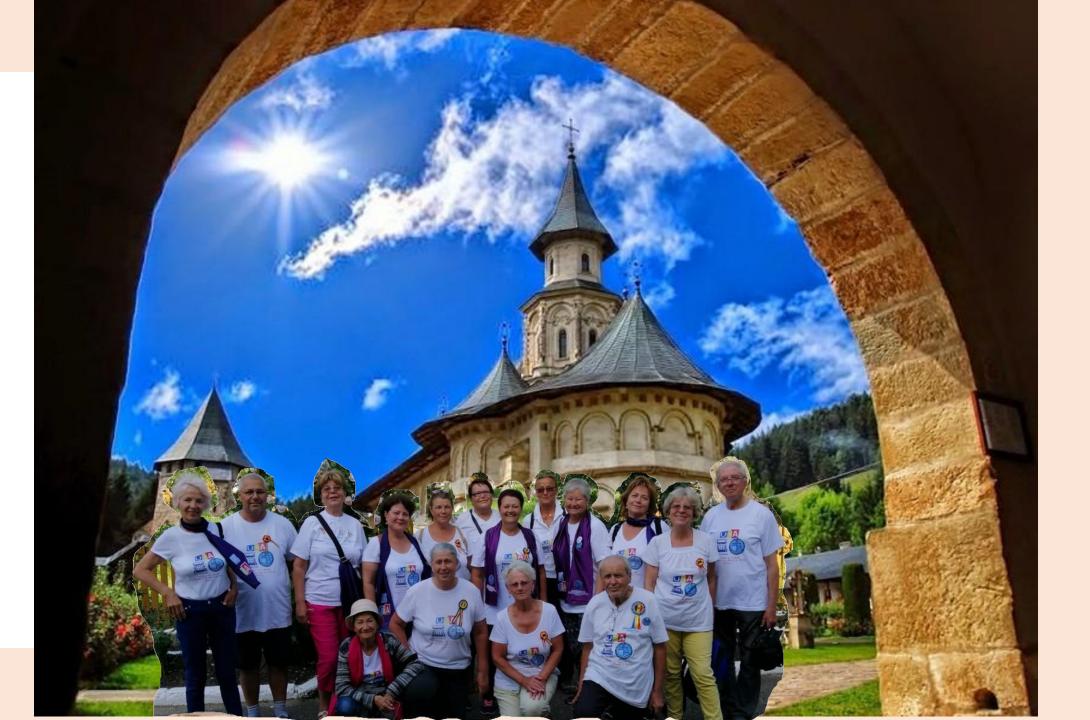

# FULFILLING A DREAM ARRIVING AT PUTNA MONASTERY

The list of senior pilgrims who had the dedication to fully cover the road from Galați to Putna

Avieriței Gheorghe Bordei Mandica Mihai Marin Bodolan Victoria Gheață Cristina Mihai Elena Dumitru Elena Tancu Adrian 343,81 km 343,81 km 333,81 km 326,79 km 297,84 km 274,30 km 270,81 km 250,25 km