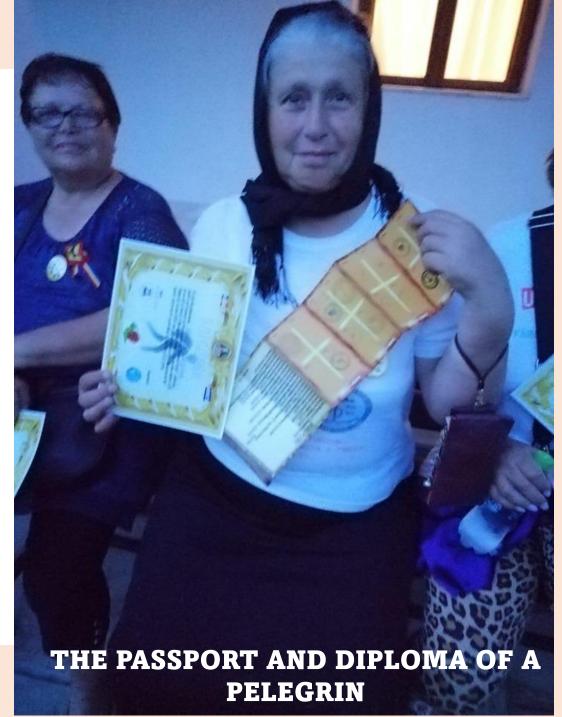

# FULFILLING A DREAM ARRIVING AT PUTNA MONASTERY

The list of senior pilgrims who had the dedication to fully cover the road from Galați to Putna

Avieriței Gheorghe Bordei Mandica Mihai Marin Bodolan Victoria Gheață Cristina Mihai Elena Dumitru Elena Tancu Adrian 343,81 km 343,81 km 333,81 km 326,79 km 297,84 km 274,30 km 270,81 km 250,25 km