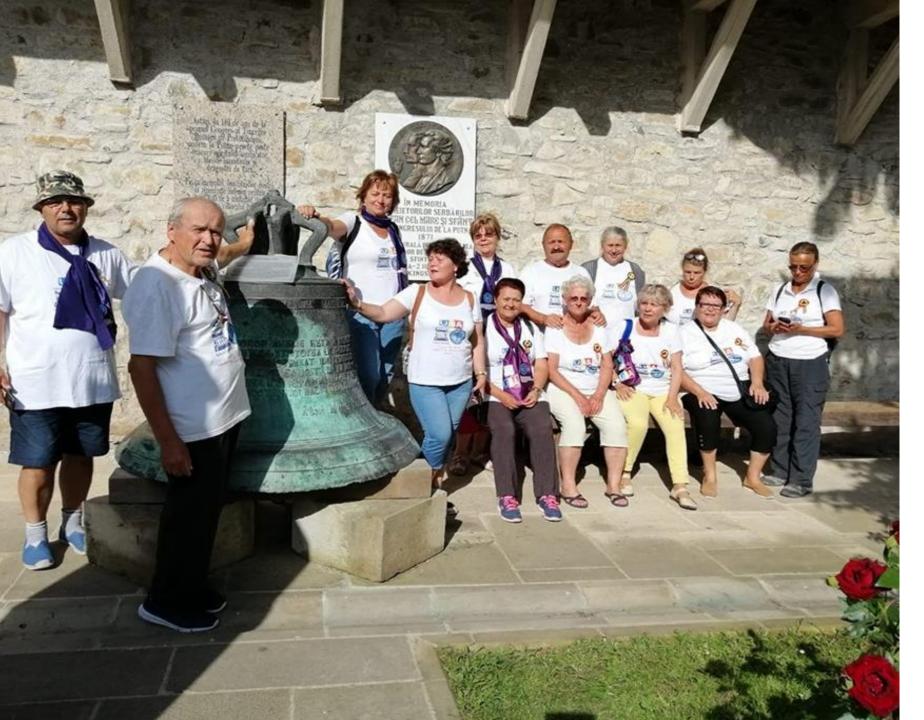

# FULFILLING A DREAM ARRIVING AT PUTNA MONASTERY

The list of senior pilgrims who had the dedication to fully cover the road from Galați to Putna

Avieriței Gheorghe Bordei Mandica Mihai Marin Bodolan Victoria Gheață Cristina Mihai Elena Dumitru Elena Tancu Adrian 343,81 km 343,81 km 333,81 km 326,79 km 297,84 km 274,30 km 270,81 km 250,25 km